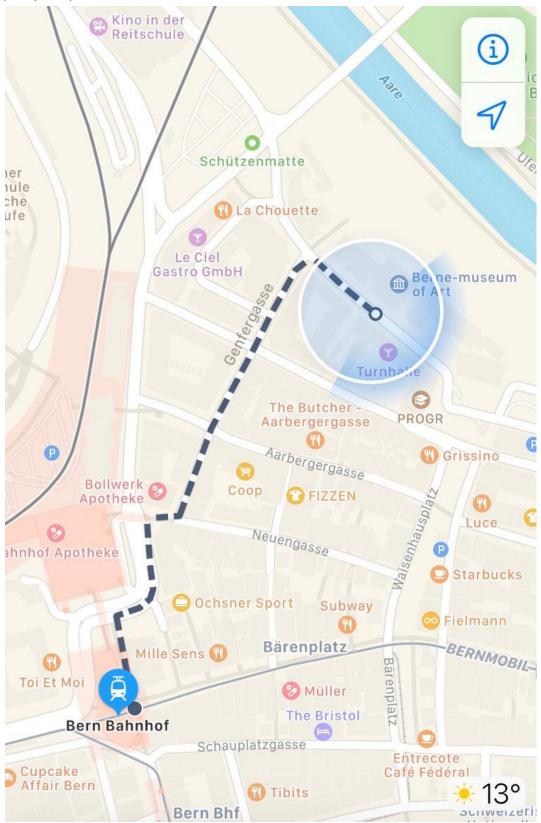

# **HOW TO GET HERE**

café révolution is a 5-10min. walk from the train station. If you would like someone to come pick you up, don't hesitate to call or text.

ID: Apple Maps Screenshot depicting the way from Bern train station to café révolution