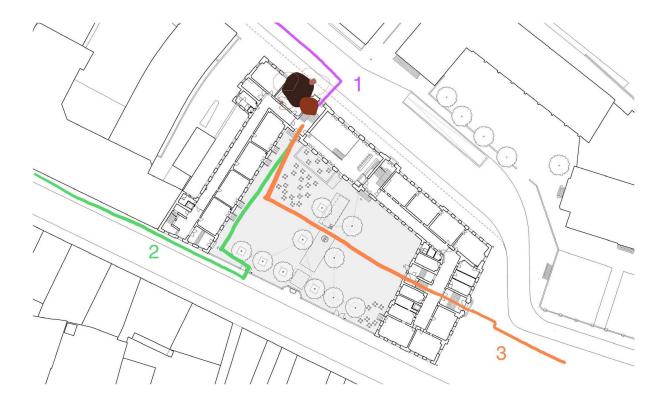

## **ADDRESS**

ID: black on white map of the PROGR plot with pink, green and orange lines tracing to PROGR WEST atelier 014 (café révolution) marked by the café révolution logo

# via Hodlerstrasse (pink)

Address: opposite from Hodlerstrasse 8 (the entrance in between the palm trees)

Landmark: Kunstmuseum Bern

## via Speichergasse (green)

Address: Speichergasse 4 Landmark: Turnhalle Bern

# via Waisenhausplatz (orange)

Address: Waisenhausplatz 30a

Landmark: Progr

#### **ACCESSIBILITY**

Access for people with reduced mobility is via the inner courtyard (green line). On the west side (next to Kulturpunkt) there is a large wooden door PROGR WEST to a staircase, which is equipped with a wheelchair lift. From here follow the signs. The café révolution is located on the ground floor, at the end of the corridor on the right and is accessible without thresholds.